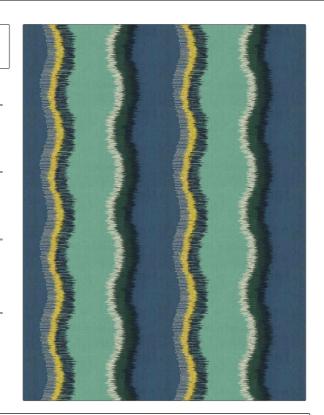

## **Fabric Product Details**

PATTERN Pemba Coast COLOR 01

BRAND APPLICATION

S. Harris Fabric

USES CATEGORIES

Bedding, Drapery Crewels / Embroideries, Linen

<u>-</u>.

COLORS DESIGN TYPES

Blue, Green Embroidery, Global / Ethnic, Contemporary /

Modern

SCALE RAILROADED

Large Not Railroaded

| WIDTH                | VERTICAL REPEAT     | HORIZONTAL REPEAT   | CONTENT                                     |
|----------------------|---------------------|---------------------|---------------------------------------------|
| 51.00 in (129.54 cm) | 11.60 in (29.46 cm) | 25.40 in (64.52 cm) | Embroidery: 100% Rayon,<br>Base: 100% Linen |
| BACKING              | PRODUCT NUMBER      | COUNTRY             | CLEANING CODES                              |
|                      | 4321301             | India               | S                                           |

ADDITIONAL PRODUCT NOTES

Refer To Image Under Sample., Exclusive Pattern, Embroidered Textiles Are Not, Guaranteed For Precise Color, Matching And Colorfastness., Color Placement Of Embroidery, May Vary. All Measurements, Quoted For Repeats Are, Approximate.