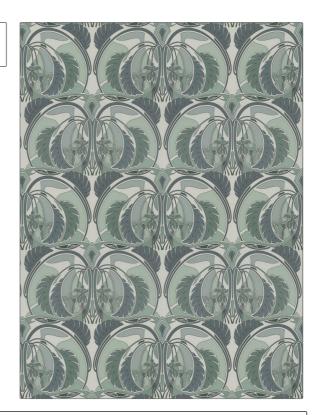

PATTERN Alphonse COLOR 02

BRAND APPLICATION

S. Harris Fabric

USES CATEGORIES

Bedding, Drapery Prints

COLORS DESIGN TYPES

Grey, Aqua / Teal Print Pattern,

Contemporary / Modern,

Abstract

SCALE RAILROADED

Large Not Railroaded

| WIDTH                | VERTICAL REPEAT     | HORIZONTAL REPEAT   | CONTENT        |
|----------------------|---------------------|---------------------|----------------|
| 59.00 in (149.86 cm) | 28.30 in (71.88 cm) | 26.80 in (68.07 cm) | 100% Cotton    |
| BACKING              | PRODUCT NUMBER      | COUNTRY             | CLEANING CODES |
|                      | 0405502             | Italy               | S              |