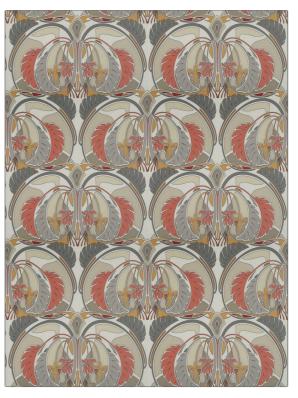

## Fabric Product Details

| PATTERN Alphonse<br>COLOR 01 |                                                      |  |
|------------------------------|------------------------------------------------------|--|
| BRAND                        | APPLICATION                                          |  |
| S. Harris                    | Fabric                                               |  |
| USES                         | CATEGORIES                                           |  |
| Bedding, Drapery             | Prints                                               |  |
| COLORS                       | DESIGN TYPES                                         |  |
| Grey, Gold, Coral / Peach    | Print Pattern,<br>Contemporary / Modern,<br>Abstract |  |
| SCALE                        | RAILROADED                                           |  |
| Large                        | Not Railroaded                                       |  |

| WIDTH                | VERTICAL REPEAT     | HORIZONTAL REPEAT   | CONTENT        |
|----------------------|---------------------|---------------------|----------------|
| 59.00 in (149.86 cm) | 28.30 in (71.88 cm) | 26.80 in (68.07 cm) | 100% Cotton    |
| BACKING              | PRODUCT NUMBER      | COUNTRY             | CLEANING CODES |
|                      | 0405501             | Italy               | S              |
|                      | 0-03001             | italy               | 5              |