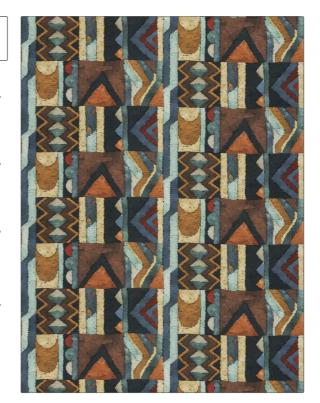

PATTERN Yuma Cornflower COLOR

BRAND

S. Harris Fabric

USES CATEGORIES

Bedding, Drapery, Multipurpose, Upholstery

Prints, Linen

DESIGN TYPES COLORS

Print Pattern, Blue, Brown, Aqua / Teal Contemporary / Modern,

Abstract

APPLICATION

SCALE RAILROADED

Not Railroaded Large

| /IDTH                | VERTICAL REPEAT         | HORIZONTAL REPEAT                                | CONTENT        |
|----------------------|-------------------------|--------------------------------------------------|----------------|
| 59.00 in (149.86 cm) | 18.50 in (46.99 cm)     | 29.10 in (73.91 cm)                              | 100% Linen     |
| BACKING              | FIRE CODES              | DOUBLE RUBS                                      | PRODUCT NUMBER |
|                      | UFAC Class I / NFPA 260 | Exceeds 10,000 Double<br>Rubs (Wyzenbeek Method) | 3058302        |
| COUNTRY              | CLEANING CODES          |                                                  |                |
| Austria              | S                       |                                                  |                |