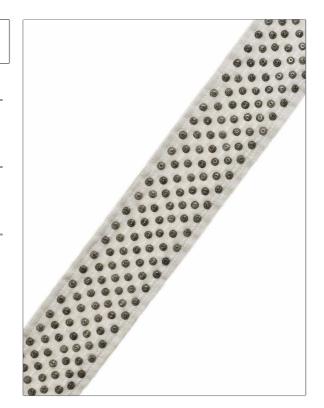

PATTERN Thama
COLOR Pewter

BRAND APPLICATION

S. Harris Trimming

USES CATEGORIES

Bedding, Window, Braids / Borders / Tape Accessories, Furniture

BOOK COLORS

Orejen White, Off White / Ivory

DESIGN TYPES

Novelty, Texture Plain, Contemporary, Plain, Circles, Modern, Velvet, Dots

| WIDTH             | VERTICAL REPEAT   | HORIZONTAL REPEAT | CONTENT                                  |
|-------------------|-------------------|-------------------|------------------------------------------|
| 2.25 in (5.72 cm) | 0.00 in (0.00 cm) | 0.00 in (0.00 cm) | 40% Cotton, 35% Viscose, 25% Metal Parts |
| PRODUCT NUMBER    | DATE BOOKED       | COUNTRY           | _                                        |
| 2752303           | 02/2021           | India             |                                          |

ADDITIONAL PRODUCT NOTES

Metal Components Change Color, And Develop A Unique Patina, With Time. This Is Inherent, And Not Considered A Flaw., Exclusive Pattern, Border / Braid / Tape, This Velvet May Have Subtle, Surface And Color Variations, Inherent To Pile Fabrics., Width: 2.25 In