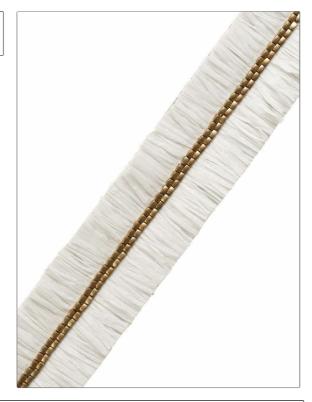

Majani PATTERN 03 COLOR BRAND APPLICATION S. Harris **Trimming** USES CATEGORIES Bedding, Window, Beaded, Braids / Borders / Accessories, Furniture DESIGN TYPES COLORS Novelty, Contemporary, Handcrafted Gold, White

| WIDTH             | VERTICAL REPEAT   | HORIZONTAL REPEAT | CONTENT                                                           |
|-------------------|-------------------|-------------------|-------------------------------------------------------------------|
| 2.75 in (6.98 cm) | 0.00 in (0.00 cm) | 0.00 in (0.00 cm) | Embroidery: 60% Acrylic<br>Beads, 40% Raffia, Base:<br>100% Linen |
| PRODUCT NUMBER    | COUNTRY           |                   |                                                                   |
| 2749201           | India             |                   |                                                                   |

ADDITIONAL PRODUCT NOTES

Metal Components Change Color, And Develop A Unique Patina, With Time. This Is Inherent, And Not Considered A Flaw., Exclusive Pattern, Border / Braid / Tape, Width: 2.75 In