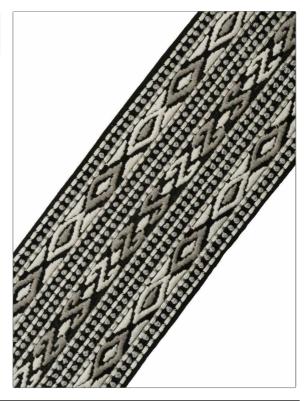

Mentha **PATTERN** 20 COLOR BRAND APPLICATION S. Harris Trimming USES CATEGORIES Bedding, Window, Braids / Borders / Tape Accessories, Furniture DESIGN TYPES COLORS Black, Grey Embroidery, Global / Ethnic, Contemporary, Handcrafted

| WIDTH              | VERTICAL REPEAT   | HORIZONTAL REPEAT | CONTENT                                         |
|--------------------|-------------------|-------------------|-------------------------------------------------|
| 5.00 in (12.70 cm) | 0.00 in (0.00 cm) | 0.00 in (0.00 cm) | Embroidery: 100%<br>Polyester, Base: 100% Linen |
| PRODUCT NUMBER     | COUNTRY           | _                 |                                                 |
| 2749001            | India             |                   |                                                 |
| 2747001            | maia              |                   |                                                 |

ADDITIONAL PRODUCT NOTES

Exclusive Pattern, Border / Braid / Tape, Embroidered Textiles Are Not, Guaranteed For Precise Color, Matching And Colorfastness., Color Placement Of Embroidery, May Vary. All Measurements, Quoted For Repeats Are, Approximate., Width: 5.00 In