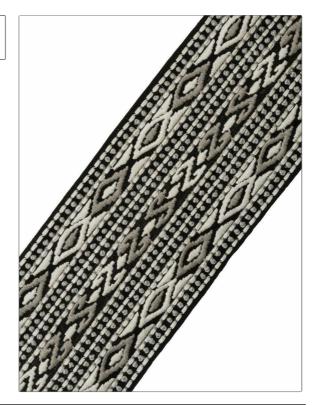

C

PATTERN Mentha
COLOR Zinc

BRAND

APPLICATION

S. Harris

Trimming

USES

CATEGORIES

Bedding, Window, Accessories, Furniture

Braids / Borders / Tape

воок

COLORS

Orejen

Black, Grey

DESIGN TYPES

Embroidery, Global / Ethnic, Contemporary, Handcrafted

|                   | HORIZONTAL REPEAT | CONTENT                                         |
|-------------------|-------------------|-------------------------------------------------|
| 0.00 in (0.00 cm) | 0.00 in (0.00 cm) | Embroidery: 100%<br>Polyester, Base: 100% Linen |
| DATE BOOKED       | COUNTRY           | _                                               |
| 02/2021           | India             |                                                 |
|                   | DATE BOOKED       | DATE BOOKED COUNTRY                             |

ADDITIONAL PRODUCT NOTES

Exclusive Pattern, Border / Braid / Tape, Embroidered Textiles Are Not, Guaranteed For Precise Color, Matching And Colorfastness., Color Placement Of Embroidery, May Vary. All Measurements, Quoted For Repeats Are, Approximate., Width: 5.00 In