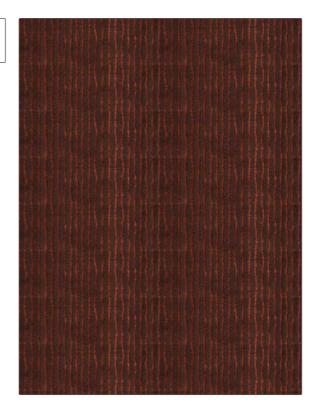

## Fabric Product Details

PATTERN Shavio Velvet Clay

BRAND APPLICATION

S. Harris Fabric

USES CATEGORIES

Upholstery Velvet / Grospoint

COLORS DESIGN TYPES

Orange / Spice Stripes, Contemporary /

Modern

SCALE RAILROADED

Small Not Railroaded

| WIDTH                | VERTICAL REPEAT                                  | HORIZONTAL REPEAT   | CONTENT                 |
|----------------------|--------------------------------------------------|---------------------|-------------------------|
| 54.00 in (137.16 cm) | 20.90 in (53.09 cm)                              | 13.40 in (34.04 cm) | 58% Viscose, 42% Cotton |
| BACKING              | DOUBLE RUBS                                      | PRODUCT NUMBER      | COUNTRY                 |
|                      | Exceeds 40,000 Double<br>Rubs (Wyzenbeek Method) | 2701002             | India                   |
| CLEANING CODES       | _                                                |                     |                         |
| S                    |                                                  |                     |                         |
|                      |                                                  |                     |                         |