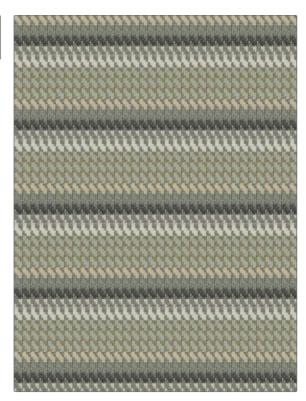

Medium

Santiago Stripe **PATTERN** COLOR BRAND APPLICATION S. Harris Fabric USES CATEGORIES Upholstery Wool, Wovens DESIGN TYPES COLORS Herringbone, Grey, Light Blue Contemporary / Modern SCALE RAILROADED

Not Railroaded

| WIDTH                | VERTICAL REPEAT         | HORIZONTAL REPEAT                                | CONTENT              |
|----------------------|-------------------------|--------------------------------------------------|----------------------|
| 55.00 in (139.70 cm) | 8.70 in (22.10 cm)      | 0.80 in (2.03 cm)                                | 75% Wool, 25% Cotton |
| BACKING              | FIRE CODES              | DOUBLE RUBS                                      | PRODUCT NUMBER       |
|                      | UFAC Class I / NFPA 260 | Exceeds 25,000 Double<br>Rubs (Wyzenbeek Method) | 2694601              |
| COUNTRY              | CLEANING CODES          |                                                  |                      |
| Turkey               | S                       |                                                  |                      |