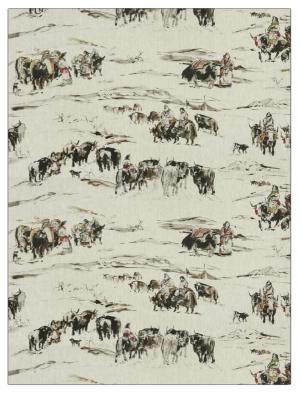

## Fabric Product Details

| PATTERN             | Bat Ulzii Sum |                                                               |  |
|---------------------|---------------|---------------------------------------------------------------|--|
| COLOR               | 01            |                                                               |  |
|                     |               |                                                               |  |
| BRAND               |               | APPLICATION                                                   |  |
| S. Harris           |               | Fabric                                                        |  |
| USES                |               | CATEGORIES                                                    |  |
| Bedding, Upholstery |               | Prints, Linen                                                 |  |
|                     |               |                                                               |  |
| COLORS              |               | DESIGN TYPES                                                  |  |
| Brown, Multi-Color  |               | Animal, Global / Ethnic,<br>Novelty, Contemporary /<br>Modern |  |
| SCALE               |               | RAILROADED                                                    |  |
| Large               |               | Not Railroaded                                                |  |

| WIDTH                | VERTICAL REPEAT         | HORIZONTAL REPEAT    | CONTENT    |
|----------------------|-------------------------|----------------------|------------|
| 58.00 in (147.32 cm) | 34.20 in (86.87 cm)     | 58.00 in (147.32 cm) | 100% Linen |
| BACKING              | FIRE CODES              | PRODUCT NUMBER       | COUNTRY    |
|                      | UFAC Class I / NFPA 260 | 2691301              | Austria    |
| CLEANING CODES       |                         |                      |            |
| CLEANING CODES       |                         |                      |            |
| S                    |                         |                      |            |
|                      |                         |                      |            |
|                      |                         |                      |            |
|                      |                         |                      |            |