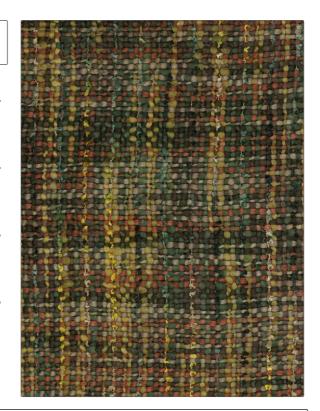

## Fabric Product Details

PATTERN Ghengis Texture COLOR Ginnala

BRAND

APPLICATION

S. Harris

Fabric

USES

CATEGORIES

Upholstery

Wovens

воок

COLORS

**Elements S24** 

Green, Pink, Multi-Color

DESIGN TYPES

RAILROADED

Texture Plain, Contemporary / Modern Not Railroaded

| WIDTH                | VERTICAL REPEAT   | HORIZONTAL REPEAT | CONTENT                                          |
|----------------------|-------------------|-------------------|--------------------------------------------------|
| 52.00 in (132.08 cm) | 0.00 in (0.00 cm) | 0.00 in (0.00 cm) | 70% Acrylic, 20% Cotton,<br>9% Viscose, 1% Lurex |
| BACKING              | PRODUCT NUMBER    | DATE BOOKED       | COUNTRY                                          |
|                      | 2690301           | 10/2023           | India                                            |
| CLEANING CODES       | _                 |                   |                                                  |
| S                    |                   |                   |                                                  |
|                      |                   |                   |                                                  |