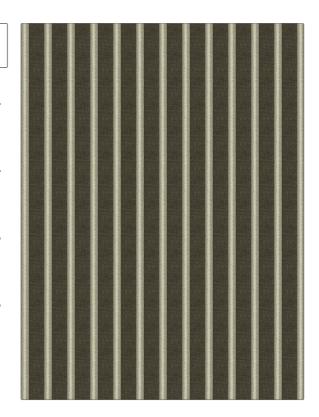

## **Fabric Product Details**

PATTERN **Caparica Stripe** Woodruff COLOR

BRAND

APPLICATION

S. Harris

Fabric

USES

CATEGORIES

Drapery

Wide Width, Wool, Sheer

воок

COLORS

Fragments Identity

Brown

DESIGN TYPES

SCALE

Small

Stripes, Contemporary / Modern

RAILROADED

Railroaded

| WIDTH                 | VERTICAL REPEAT   | HORIZONTAL REPEAT | CONTENT                                             |
|-----------------------|-------------------|-------------------|-----------------------------------------------------|
| 118.00 in (299.72 cm) | 0.00 in (0.00 cm) | 2.20 in (5.59 cm) | 50% Wool, 35% Acrylic,<br>12% Polyester, 3% Viscose |
| BACKING               | PRODUCT NUMBER    | DATE BOOKED       | COUNTRY                                             |
|                       | 2641001           | 11/2017           | Turkey                                              |
| CLEANING CODES        |                   |                   |                                                     |
| S                     | -                 |                   |                                                     |
|                       |                   |                   |                                                     |

ADDITIONAL PRODUCT NOTES

Shown Railroaded, Exclusive Pattern