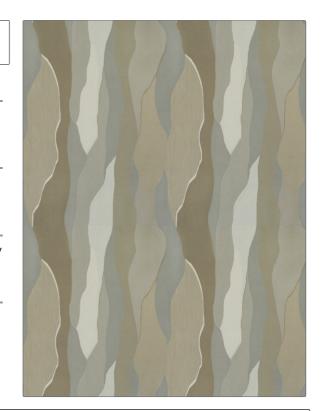

PATTERN Sahara Wave COLOR Neutral Terrain

S. Harris Fabric

CATEGORIES BOOK

Wide Width, Sheer Pulp Design Studios

COLORS DESIGN TYPES

Grey, Beige, Linen Geometric, Contemporary /

Modern

SCALE RAILROADED

Large

Railroaded

| WIDTH                 | VERTICAL REPEAT        | HORIZONTAL REPEAT   | CONTENT       |
|-----------------------|------------------------|---------------------|---------------|
| 128.00 in (325.12 cm) | 125.00 in (317.50 cm)  | 27.50 in (69.85 cm) | 100% Trevira® |
| BACKING               | FIRE CODES             | PRODUCT NUMBER      | DATE BOOKED   |
|                       | Passes "NFPA 701" 2010 | 2640403             | 01/2018       |
| COUNTRY               | CLEANING CODES         |                     |               |
| Italy                 | S                      |                     |               |
|                       |                        |                     |               |

ADDITIONAL PRODUCT NOTES

Shown Railroaded, Exclusive Pattern