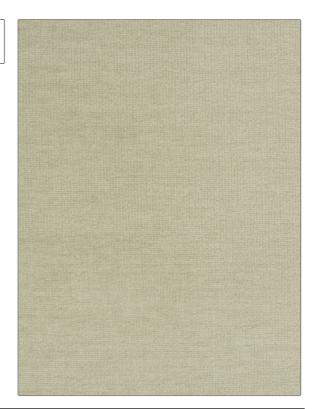

Comfortwool PATTERN Marble COLOR BRAND APPLICATION S. Harris **Fabric** USES CATEGORIES Upholstery Wovens, Solids / Small Scale Patterns, Chenille COLORS воок **Elements** White DESIGN TYPES RAILROADED Solid, Texture Plain, **Not Railroaded** Contemporary / Modern