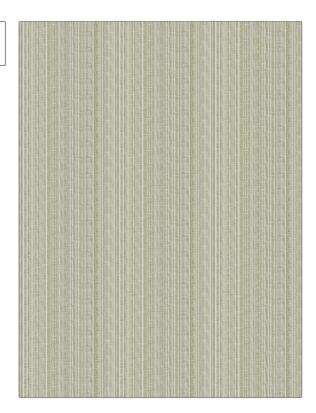

PATTERN **Taos Stripe** Haze COLOR BRAND APPLICATION S. Harris Fabric USES CATEGORIES Drapery Wovens, Linen воок COLORS Spring / Fall 2020 Off White / Ivory DESIGN TYPES SCALE Stripes, Contemporary / Small Modern

| WIDTH                 | VERTICAL REPEAT   | HORIZONTAL REPEAT  | CONTENT                                                              |
|-----------------------|-------------------|--------------------|----------------------------------------------------------------------|
| 118.00 in (299.72 cm) | 0.00 in (0.00 cm) | 9.20 in (23.37 cm) | 30% Linen, 27% Cotton,<br>23% Acrylic, 14% Wool, 6%<br>Polypropylene |
| BACKING               | PRODUCT NUMBER    | DATE BOOKED        | COUNTRY                                                              |
|                       | 2239703           | 02/2020            | Turkey                                                               |
| CLEANING CODES        |                   |                    |                                                                      |
| S                     | -                 |                    |                                                                      |
|                       |                   |                    |                                                                      |