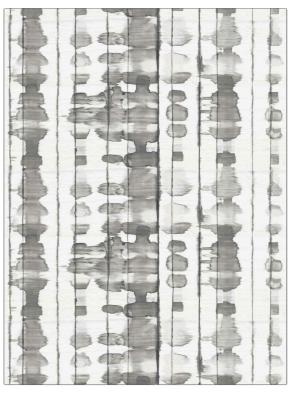

## Wallcovering Product Details

| PATTERN<br>COLOR                | Bontecou-WP<br>Smoke |                                             |  |  |
|---------------------------------|----------------------|---------------------------------------------|--|--|
|                                 |                      |                                             |  |  |
| BRAND                           |                      | APPLICATION                                 |  |  |
| S. Harris                       |                      | Wallcovering                                |  |  |
| CATEGORIES                      |                      | воок                                        |  |  |
| Non - Woven, Digital,<br>Prints |                      | Chroma S24                                  |  |  |
| COLORS                          |                      | DESIGN TYPES                                |  |  |
| Grey                            |                      | Stripes, Contemporary /<br>Modern, Abstract |  |  |
| SCALE                           |                      |                                             |  |  |
| Large                           |                      |                                             |  |  |

| WIDTH               | VERTICAL REPEAT     | HORIZONTAL REPEAT   | CONTENT     |
|---------------------|---------------------|---------------------|-------------|
| 26.75 in (67.94 cm) | 14.12 in (35.86 cm) | 26.75 in (67.94 cm) | 100% Cotton |
| BACKING             | PRODUCT NUMBER      | DATE BOOKED         | COUNTRY     |
| Untrimmed           | 1801401             | 01/2024             | Austria     |

ADDITIONAL PRODUCT NOTES

Untrimmed, Lead & Formaldehyde Free, Cadmium & Mercury Free, Latex Free, Wet Removable, Paste The Wall, Straight / Side Match, Nonwoven Paper, Gently Vacuum With Soft Brush, Exclusive Pattern