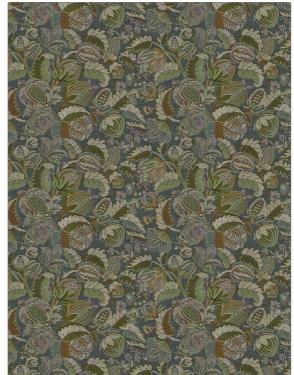

PATTERN **Crowned Bloom** COLOR

BRAND APPLICATION

S. Harris Fabric

USES CATEGORIES

Upholstery Wool, Wovens

COLORS DESIGN TYPES

Lavender / Purple, Green, Orange / Spice Floral, Jacobean, Texture Plain, Contemporary /

Modern

SCALE

Not Railroaded Large

RAILROADED

| WIDTH                | VERTICAL REPEAT         | HORIZONTAL REPEAT                                | CONTENT                                     |
|----------------------|-------------------------|--------------------------------------------------|---------------------------------------------|
| 59.00 in (149.86 cm) | 22.62 in (57.45 cm)     | 29.50 in (74.93 cm)                              | 58% Virgin Wool, 22%<br>Cotton, 20% Acrylic |
| BACKING              | FIRE CODES              | DOUBLE RUBS                                      | PRODUCT NUMBER                              |
|                      | UFAC Class I / NFPA 260 | Exceeds 36,000 Double<br>Rubs (Wyzenbeek Method) | 1801301                                     |
| COUNTRY              | CLEANING CODES          |                                                  |                                             |
| Italy                | S                       |                                                  |                                             |