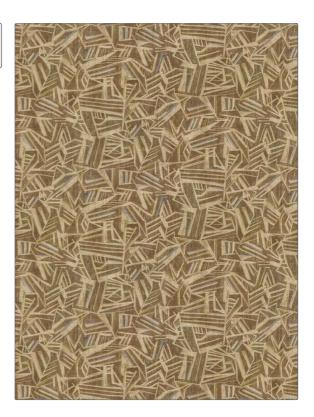

PATTERN Lineas
COLOR Desert Ridge

BRAND

APPLICATION

S. Harris

Fabric

USES

CATEGORIES

Bedding, Drapery, Multipurpose Prints, Linen

воок

COLORS

Chroma S24

Brown

DESIGN TYPES

SCALE

Large

Geometric, Print Pattern, Contemporary / Modern, Abstract

RAILROADED

Not Railroaded

| WIDTH                | VERTICAL REPEAT         | HORIZONTAL REPEAT             | CONTENT        |
|----------------------|-------------------------|-------------------------------|----------------|
| 57.00 in (144.78 cm) | 28.75 in (73.02 cm)     | 19.25 in (48.90 cm)           | 100% Linen     |
| BACKING              | FIRE CODES              | DOUBLE RUBS                   | PRODUCT NUMBER |
|                      | UFAC Class I / NFPA 260 | Exceeds 18,000 Double<br>Rubs | 1800801        |
| DATE BOOKED          | COUNTRY                 | CLEANING CODES                |                |
| 01/2024              | Austria                 | S                             |                |