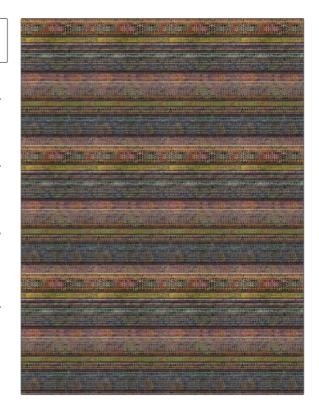

PATTERN Isla Velvet COLOR 01

BRAND

S. Harris Fabric

USES CATEGORIES

Bedding, Drapery, Wool, Velvet / Grospoint, Multipurpose, Upholstery Prints

APPLICATION

COLORS DESIGN TYPES

Multi-Color Print Pattern, Stripes, Contemporary / Modern,

Abstract

SCALE RAILROADED

Large Not Railroaded

| WIDTH                | VERTICAL REPEAT                                  | HORIZONTAL REPEAT   | CONTENT                 |
|----------------------|--------------------------------------------------|---------------------|-------------------------|
| 55.00 in (139.70 cm) | 24.87 in (63.17 cm)                              | 13.75 in (34.92 cm) | 55% Viscose, 45% Mohair |
| BACKING              | DOUBLE RUBS                                      | PRODUCT NUMBER      | COUNTRY                 |
|                      | Exceeds 24,000 Double<br>Rubs (Wyzenbeek Method) | 1800201             | Italy                   |
| CLEANING CODES       | _                                                |                     |                         |
| s                    |                                                  |                     |                         |