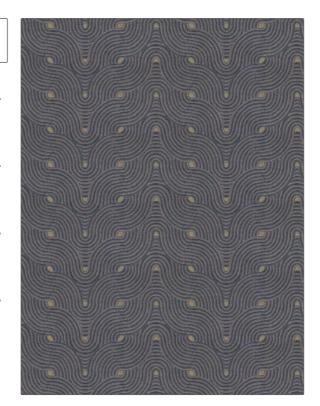

C

PATTERN Airstream Velvet COLOR 02

BRAND APPLICATION

S. Harris Fabric

USES CATEGORIES

Upholstery Velvet / Grospoint

COLORS DESIGN TYPES

Blue, Lavender / Purple Contemporary / Modern,

Scrollwork

SCALE RAILROADED

Medium Not Railroaded

| WIDTH                | VERTICAL REPEAT                  | HORIZONTAL REPEAT                                | CONTENT                 |
|----------------------|----------------------------------|--------------------------------------------------|-------------------------|
| 54.00 in (137.16 cm) | 6.62 in (16.81 cm)               | 13.50 in (34.29 cm)                              | 77% Viscose, 23% Cotton |
| BACKING              | FIRE CODES                       | DOUBLE RUBS                                      | PRODUCT NUMBER          |
|                      | Does Not Contain FR<br>Chemicals | Exceeds 51,000 Double<br>Rubs (Wyzenbeek Method) | 1799602                 |
| COUNTRY              | CLEANING CODES                   | _                                                |                         |
| India                | S                                |                                                  |                         |