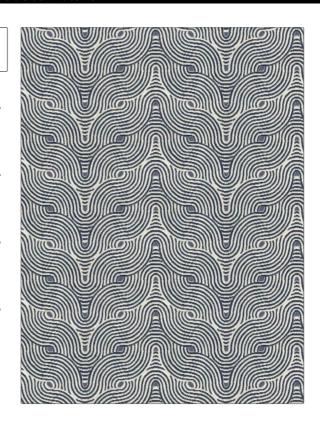

PATTERN Airstream Velvet COLOR Shadow

S. Harris Fabric

CATEGORIES

Medium

Upholstery Velvet / Grospoint

BOOK COLORS

Chroma S24 Blue

DESIGN TYPES SCALE

Contemporary / Modern, Scrollwork

RAILROADED

Not Railroaded

USES

| WIDTH                | VERTICAL REPEAT                  | HORIZONTAL REPEAT                                | CONTENT                 |
|----------------------|----------------------------------|--------------------------------------------------|-------------------------|
| 54.00 in (137.16 cm) | 6.62 in (16.81 cm)               | 13.50 in (34.29 cm)                              | 77% Viscose, 23% Cotton |
| BACKING              | FIRE CODES                       | DOUBLE RUBS                                      | PRODUCT NUMBER          |
|                      | Does Not Contain FR<br>Chemicals | Exceeds 51,000 Double<br>Rubs (Wyzenbeek Method) | 1799203                 |
| DATE BOOKED          | COUNTRY                          | CLEANING CODES                                   |                         |
| 01/2024              | India                            | S                                                |                         |
|                      |                                  |                                                  |                         |