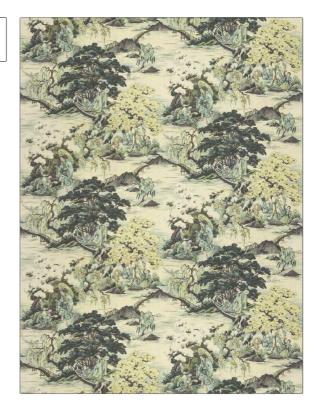

PATTERN Kami Toile color 02

BRAND APPLICATION

S. Harris Fabric

USES CATEGORIES

Bedding, Drapery, Multipurpose

Prints, Linen

COLORS DESIGN TYPES

Gold, Green, Aqua / Teal Global / Ethnic, Asian, Print

Pattern, Toile

SCALE RAILROADED

Large Not Railroaded

| WIDTH                | VERTICAL REPEAT         | HORIZONTAL REPEAT                                | CONTENT        |
|----------------------|-------------------------|--------------------------------------------------|----------------|
| 54.00 in (137.16 cm) | 25.75 in (65.40 cm)     | 27.00 in (68.58 cm)                              | 100% Linen     |
| BACKING              | FIRE CODES              | DOUBLE RUBS                                      | PRODUCT NUMBER |
|                      | UFAC Class I / NFPA 260 | Exceeds 36,000 Double<br>Rubs (Wyzenbeek Method) | 1761002        |
| COUNTRY              | CLEANING CODES          |                                                  |                |
| United Kingdom       | S                       |                                                  |                |