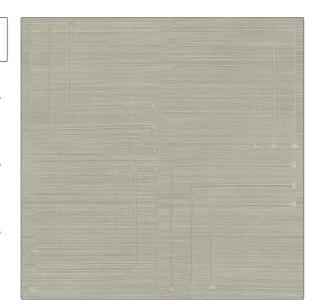

PATTERN Sumeru-WP COLOR 502

BRAND

APPLICATION

S. Harris

Wallcovering

CATEGORIES

COLORS

ASTM-E84, Crewels / Embroideries Grey, Off White / Ivory

DESIGN TYPES

SCALE

Embroidery, Geometric / Abstract, Novelty, Contemporary / Modern Large

| WIDTH                                        | VERTICAL REPEAT     | HORIZONTAL REPEAT   | CONTENT                                                                          |
|----------------------------------------------|---------------------|---------------------|----------------------------------------------------------------------------------|
| 36.00 in (91.44 cm)                          | 33.00 in (83.82 cm) | 33.00 in (83.82 cm) | Base: 100% Sisal, Backing:<br>100% Paper, Applique: 80%<br>Cotton, 20% Polyester |
| BACKING                                      | FIRE CODES          | PRODUCT NUMBER      | COUNTRY                                                                          |
| Untrimmed, Strippable,<br>100% Paper Backing | Passes ASTM-E84     | 1570202             | India                                                                            |

ADDITIONAL PRODUCT NOTES

Untrimmed, Strippable, Lead & Formaldehyde Free, Cadmium & Mercury Free, Latex Free, 100% Paper Backing, Paste The Paper, Straight / Side Match, Gently Vacuum With Soft Brush, Exclusive Pattern