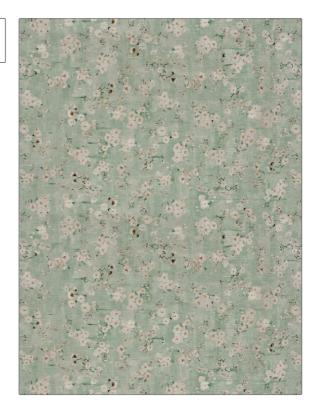

PATTERN Okame COLOR 01

BRAND

APPLICATION

S. Harris

Fabric

USES

CATEGORIES

Bedding, Drapery, Multipurpose, Upholstery

Prints, Chenille

COLORS

DESIGN TYPES

Green

Floral, Asian, Print Pattern, Tropical / Botanical

SCALE

RAILROADED

Large

Not Railroaded

| WIDTH                | VERTICAL REPEAT                                  | HORIZONTAL REPEAT   | CONTENT                               |
|----------------------|--------------------------------------------------|---------------------|---------------------------------------|
| 53.00 in (134.62 cm) | 35.37 in (89.84 cm)                              | 26.50 in (67.31 cm) | 65% Viscose, 22% Cotton,<br>13% Linen |
| BACKING              | DOUBLE RUBS                                      | PRODUCT NUMBER      | COUNTRY                               |
|                      | Exceeds 33,000 Double<br>Rubs (Wyzenbeek Method) | 1558301             | Italy                                 |
| CLEANING CODES       | _                                                |                     |                                       |
| 5                    |                                                  |                     |                                       |