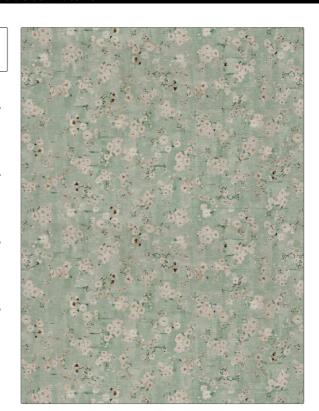

## Fabric Product Details

PATTERN Okame COLOR Mint

BRAND

APPLICATION

S. Harris

Fabric

USES

CATEGORIES

Bedding, Drapery, Multipurpose, Upholstery

Prints, Chenille

воок

COLORS

**East West** 

Green

DESIGN TYPES

SCALE

Floral, Asian, Print Pattern, Tropical / Botanical Large

RAILROADED

Not Railroaded

| WIDTH                | VERTICAL REPEAT                                  | HORIZONTAL REPEAT   | CONTENT                               |
|----------------------|--------------------------------------------------|---------------------|---------------------------------------|
| 53.00 in (134.62 cm) | 35.37 in (89.84 cm)                              | 26.50 in (67.31 cm) | 65% Viscose, 22% Cotton,<br>13% Linen |
| BACKING              | DOUBLE RUBS                                      | PRODUCT NUMBER      | DATE BOOKED                           |
|                      | Exceeds 33,000 Double<br>Rubs (Wyzenbeek Method) | 1558201             | 09/2023                               |
| COUNTRY              | CLEANING CODES                                   |                     |                                       |
| Italy                | S                                                |                     |                                       |