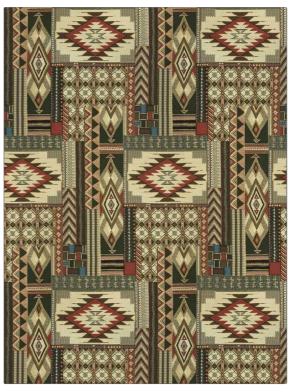

## Fabric Product Details

| PATTERN<br>COLOR                              | Banyan<br>Grove |                   |
|-----------------------------------------------|-----------------|-------------------|
| BRAND                                         |                 | APPLICATION       |
| S. Harris                                     |                 | Fabric            |
| USES                                          |                 | CATEGORIES        |
| Bedding, Drapery,<br>Multipurpose, Upholstery |                 | Wovens            |
| воок                                          |                 | COLORS            |
| Identity                                      |                 | Linen, Green, Red |
| DESIGN TYPES                                  |                 | SCALE             |
| Global / Ethnic                               |                 | Large             |
| RAILROADEE                                    | )               |                   |