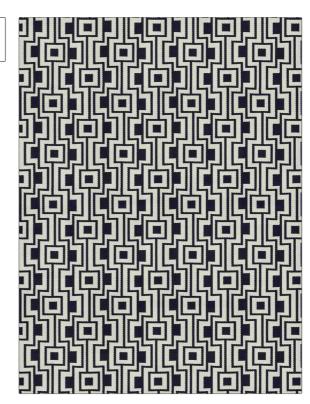

| PATTERN<br>COLOR | Major Aspect<br>01 |                 |  |
|------------------|--------------------|-----------------|--|
| BRAND            |                    | APPLICATION     |  |
| S. Harris        |                    | Fabric          |  |
| USES             |                    | CATEGORIES      |  |
| Upholstery       |                    | Outdoor, Wovens |  |
| COLORS           |                    | DESIGN TYPES    |  |
| Blue             |                    | Geometric       |  |
| SCALE            |                    | RAILROADED      |  |
| Medium           |                    | Not Railroaded  |  |