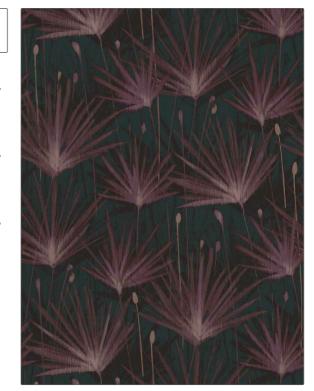

PATTERN Utama Garden-WP COLOR 501

BRAND

S. Harris Wallcovering

CATEGORIES COLORS

Grasscloths, ASTM-E84, En 15102, Digital, Prints

Blue, Lavender / Purple

DESIGN TYPES

SCALE

Large

APPLICATION

Asian / Chinoiserie, Leaves, Tropical / Botanical, Contemporary / Modern, Texture Printed

| WIDTH                                         | VERTICAL REPEAT      | HORIZONTAL REPEAT   | CONTENT                            |
|-----------------------------------------------|----------------------|---------------------|------------------------------------|
| 34.65 in (88.01 cm)                           | 41.00 in (104.14 cm) | 34.65 in (88.01 cm) | 100% Sisal, Backing: 100%<br>Paper |
| BACKING                                       | PRODUCT NUMBER       | COUNTRY             | _                                  |
| Strippable, Pretrimmed,<br>100% Paper Backing | 1520201              | Austria             |                                    |

ADDITIONAL PRODUCT NOTES

Strippable, Pretrimmed, Lead & Formaldehyde Free, Latex Free, 100% Paper Backing, Paste The Wall, Straight / Side Match, Gently Vacuum With Soft Brush, Exclusive Pattern