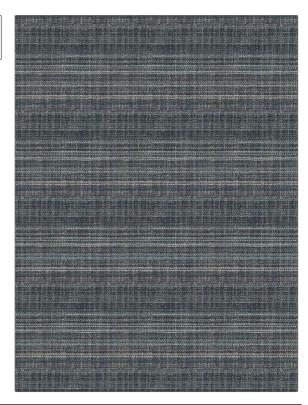

ı

Small

| PATTERN Midheaven COLOR 03 |                                                      |  |
|----------------------------|------------------------------------------------------|--|
| BRAND                      | APPLICATION                                          |  |
| S. Harris                  | Fabric                                               |  |
| USES                       | CATEGORIES                                           |  |
| Multipurpose, Upholstery   | Outdoor, Wovens                                      |  |
| COLORS                     | DESIGN TYPES                                         |  |
| Blue                       | Small Scale Woven, Stripes,<br>Contemporary / Modern |  |
| SCALE                      | RAILROADED                                           |  |

Not Railroaded

| WIDTH                             | FINISH               | VERTICAL REPEAT         | HORIZONTAL REPEAT                                |
|-----------------------------------|----------------------|-------------------------|--------------------------------------------------|
| 54.00 in (137.16 cm)              | Easy To Clean Finish | 8.25 in (20.96 cm)      | 0.00 in (0.00 cm)                                |
| CONTENT                           | BACKING              | FIRE CODES              | DOUBLE RUBS                                      |
| 90% Polypropylene, 10%<br>Acrylic |                      | UFAC Class I / NFPA 260 | Exceeds 24,000 Double<br>Rubs (Wyzenbeek Method) |
| PRODUCT NUMBER                    | COUNTRY              | CLEANING CODES          |                                                  |
| 1519603                           | Italy                | WS                      |                                                  |