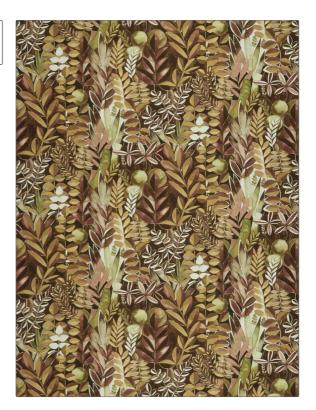

Flowers On Mars **PATTERN Gale Crater** COLOR

BRAND

APPLICATION

S. Harris

Fabric

USES

CATEGORIES

Bedding, Drapery, Multipurpose

**Outdoor, Prints** 

воок

COLORS

Chroma S24

Brown, Linen, Gold

DESIGN TYPES

SCALE

Large

Leaves, Print Pattern, Tropical / Botanical, Contemporary / Modern

RAILROADED Not Railroaded

| WIDTH                | FINISH                        | VERTICAL REPEAT         | HORIZONTAL REPEAT                                |
|----------------------|-------------------------------|-------------------------|--------------------------------------------------|
| 54.00 in (137.16 cm) | Soil & Stain Repellent Finish | 27.00 in (68.58 cm)     | 54.00 in (137.16 cm)                             |
| CONTENT              | BACKING                       | FIRE CODES              | DOUBLE RUBS                                      |
| 100% Polyester       |                               | UFAC Class I / NFPA 260 | Exceeds 24,000 Double<br>Rubs (Wyzenbeek Method) |
| PRODUCT NUMBER       | DATE BOOKED                   | COUNTRY                 | CLEANING CODES                                   |
| 1518802              | 01/2024                       | Italy                   | WS                                               |