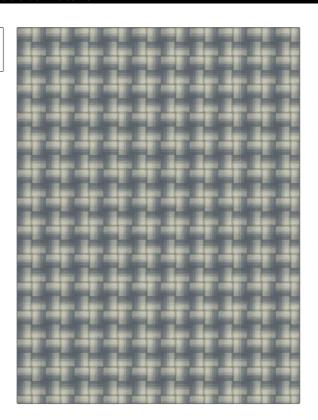

C

PATTERN Fourth House COLOR Mercury

S. Harris
Fabric

USES
CATEGORIES

Bedding, Multipurpose, Upholstery
Outdoor, Wovens, Eco / Environment Plus

BOOK COLORS

East West Blue

DESIGN TYPES SCALE

Check / Plaid Medium

RAILROADED

Not Railroaded

| WIDTH                                    | FINISH                 | VERTICAL REPEAT         | HORIZONTAL REPEAT                                |
|------------------------------------------|------------------------|-------------------------|--------------------------------------------------|
| 54.00 in (137.16 cm)                     | Water Repellent Finish | 2.75 in (6.98 cm)       | 2.75 in (6.98 cm)                                |
| CONTENT                                  | BACKING                | FIRE CODES              | DOUBLE RUBS                                      |
| 90% Polyester, 10%<br>Recycled Polyester |                        | UFAC Class I / NFPA 260 | Exceeds 36,000 Double<br>Rubs (Wyzenbeek Method) |
| PRODUCT NUMBER                           | DATE BOOKED            | COUNTRY                 | CLEANING CODES                                   |
| 1486304                                  | 09/2023                | USA                     | WS                                               |