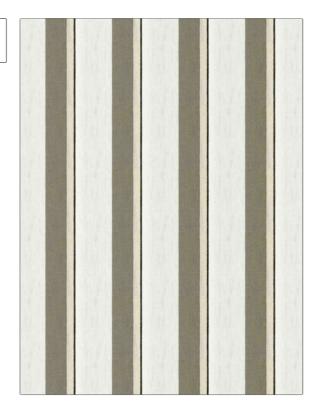

| PATTERN Exalted S  | tripe                         |
|--------------------|-------------------------------|
| BRAND              | APPLICATION                   |
| S. Harris          | Fabric                        |
| USES               | CATEGORIES                    |
| Drapery            | Outdoor, Wide Width,<br>Sheer |
| COLORS             | DESIGN TYPES                  |
| Beige, Taupe / Tan | Stripes                       |
| SCALE              | RAILROADED                    |
| Medium             | Railroaded                    |

| VIDTH                     | FINISH               | VERTICAL REPEAT   | HORIZONTAL REPEAT  |
|---------------------------|----------------------|-------------------|--------------------|
| 114.00 in (289.56 cm)     | Easy To Clean Finish | 0.00 in (0.00 cm) | 6.37 in (16.18 cm) |
| CONTENT                   | BACKING              | PRODUCT NUMBER    | COUNTRY            |
| 100% Solution Dye Acrylic |                      | 1444904           | Turkey             |
| CLEANING CODES            |                      |                   |                    |
| SW                        |                      |                   |                    |

ADDITIONAL PRODUCT NOTES

Easy To Clean Finish, Indoor / Outdoor, 1,200 Hours Light Fastness, Shown Railroaded, Exclusive Pattern