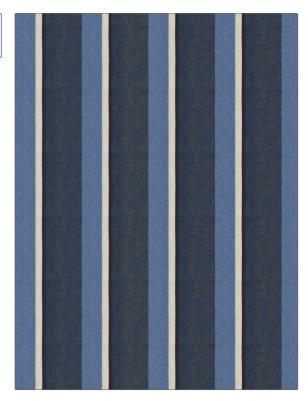

PATTERN **Exalted Stripe** COLOR BRAND APPLICATION S. Harris Fabric USES CATEGORIES Drapery Outdoor, Wide Width, Sheer DESIGN TYPES COLORS Blue Stripes SCALE RAILROADED Medium Railroaded

| FINISH               | VERTICAL REPEAT      | HORIZONTAL REPEAT                                              |
|----------------------|----------------------|----------------------------------------------------------------|
| Easy To Clean Finish | 0.00 in (0.00 cm)    | 6.37 in (16.18 cm)                                             |
| BACKING              | PRODUCT NUMBER       | COUNTRY                                                        |
|                      | 1444902              | Turkey                                                         |
|                      |                      |                                                                |
|                      |                      |                                                                |
|                      | Easy To Clean Finish | Easy To Clean Finish 0.00 in (0.00 cm)  BACKING PRODUCT NUMBER |