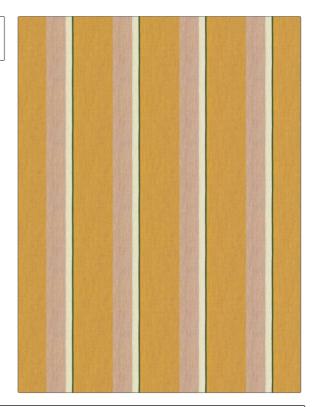

| PATTERN Exalted Stripe COLOR 01 | e                             |  |
|---------------------------------|-------------------------------|--|
| BRAND                           | APPLICATION                   |  |
| S. Harris                       | Fabric                        |  |
| USES                            | CATEGORIES                    |  |
| Drapery                         | Outdoor, Wide Width,<br>Sheer |  |
| COLORS                          | DESIGN TYPES                  |  |
| Green, Orange / Spice, Pink     | Stripes                       |  |
| SCALE                           | RAILROADED                    |  |
| Medium                          | Railroaded                    |  |

| WIDTH                     | FINISH               | VERTICAL REPEAT   | HORIZONTAL REPEAT  |
|---------------------------|----------------------|-------------------|--------------------|
| 114.00 in (289.56 cm)     | Easy To Clean Finish | 0.00 in (0.00 cm) | 6.37 in (16.18 cm) |
| CONTENT                   | BACKING              | PRODUCT NUMBER    | COUNTRY            |
| 100% Solution Dye Acrylic |                      | 1444901           | Turkey             |
| CLEANING CODES            |                      |                   |                    |
| SW                        |                      |                   |                    |
|                           |                      |                   |                    |

ADDITIONAL PRODUCT NOTES

 $Easy\ To\ Clean\ Finish,\ Indoor\ /\ Outdoor,\ 1,200\ Hours\ Light\ Fastness,\ Shown\ Railroaded,\ Exclusive\ Pattern$