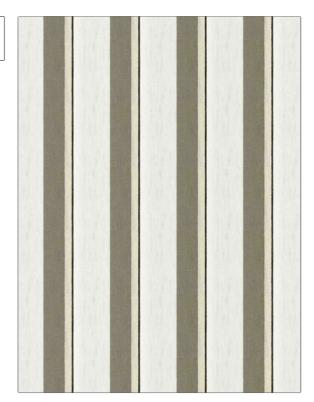

| PATTERN<br>COLOR | Exalted Stripe<br>Gemini |                               |  |
|------------------|--------------------------|-------------------------------|--|
|                  |                          |                               |  |
| BRAND            |                          | APPLICATION                   |  |
| S. Harris        |                          | Fabric                        |  |
| USES             |                          | CATEGORIES                    |  |
| Drapery          |                          | Outdoor, Wide Width,<br>Sheer |  |
| воок             |                          | COLORS                        |  |
| Chroma S24       |                          | Beige, Taupe / Tan            |  |
| DESIGN TYPES     |                          | SCALE                         |  |
| Stripes          |                          | Medium                        |  |
|                  |                          |                               |  |

| WIDTH                     | FINISH               | VERTICAL REPEAT   | HORIZONTAL REPEAT  |
|---------------------------|----------------------|-------------------|--------------------|
| 114.00 in (289.56 cm)     | Easy To Clean Finish | 0.00 in (0.00 cm) | 6.37 in (16.18 cm) |
| CONTENT                   | BACKING              | PRODUCT NUMBER    | DATE BOOKED        |
| 100% Solution Dye Acrylic |                      | 1444704           | 01/2024            |
| COUNTRY                   | CLEANING CODES       | _                 |                    |
| Turkey                    | SW                   |                   |                    |
|                           |                      |                   |                    |

ADDITIONAL PRODUCT NOTES

RAILROADED Railroaded

Easy To Clean Finish, Indoor / Outdoor, 1,200 Hours Light Fastness, Shown Railroaded, Exclusive Pattern