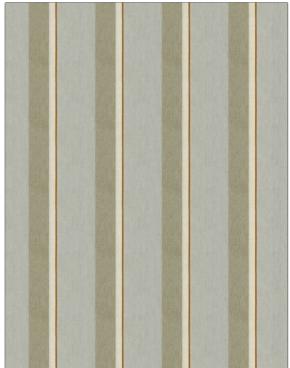

## Fabric Product Details

| PATTERN<br>COLOR | Exalted Stripe<br>Taurus |                               |
|------------------|--------------------------|-------------------------------|
| BRAND            |                          | APPLICATION                   |
| S. Harris        |                          | Fabric                        |
| USES             |                          | CATEGORIES                    |
| Drapery          |                          | Outdoor, Wide Width,<br>Sheer |
| воок             |                          | COLORS                        |
| Chroma S24       |                          | Grey, Linen                   |
| DESIGN TYPES     |                          | SCALE                         |
| Stripes          |                          | Medium                        |
| RAILROADED       | )                        |                               |

Railroaded

WIDTH FINISH VERTICAL REPEAT HORIZONTAL REPEAT 114.00 in (289.56 cm) Easy To Clean Finish 0.00 in (0.00 cm) 6.37 in (16.18 cm) CONTENT BACKING PRODUCT NUMBER DATE BOOKED 01/2024 100% Solution Dye Acrylic 1444703 COUNTRY CLEANING CODES sw Turkey

ADDITIONAL PRODUCT NOTES

Easy To Clean Finish, Indoor / Outdoor, 1,200 Hours Light Fastness, Shown Railroaded, Exclusive Pattern

fabricut.com | (800) 999-8200

© Fabricut Inc., 2024