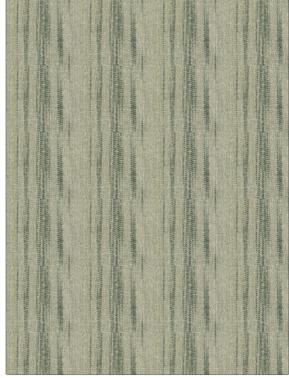

## Fabric Product Details

|             | Aletsch Sheer |                                   |  |
|-------------|---------------|-----------------------------------|--|
| COLOR       | 01            |                                   |  |
| BRAND       |               | APPLICATION                       |  |
| S. Harris   |               | Fabric                            |  |
|             |               |                                   |  |
| USES        |               | CATEGORIES                        |  |
| Drapery     |               | Sheer, Linen                      |  |
|             |               |                                   |  |
| COLORS      |               | DESIGN TYPES                      |  |
| Aqua / Teal |               | Stripes, Contemporary /<br>Modern |  |
| SCALE       |               | RAILROADED                        |  |
| Small       |               | Railroaded                        |  |

| WIDTH                 | VERTICAL REPEAT   | HORIZONTAL REPEAT  | CONTENT                                                            |
|-----------------------|-------------------|--------------------|--------------------------------------------------------------------|
| 118.00 in (299.72 cm) | 0.00 in (0.00 cm) | 7.00 in (17.78 cm) | 44% Acrylic, 43% Polyester,<br>11% Linen, 1% Rayon, 1%<br>Metallic |
| BACKING               | PRODUCT NUMBER    | COUNTRY            | CLEANING CODES                                                     |
|                       | 1319201           | Turkey             | S                                                                  |