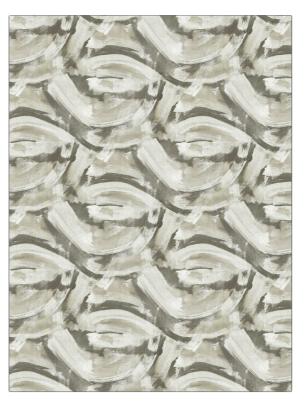

## Fabric Product Details

| PATTERN<br>COLOR | Brushwork Liı<br>01 | nen                      |  |
|------------------|---------------------|--------------------------|--|
| BRAND            |                     | APPLICATION              |  |
| S. Harris        |                     | Fabric                   |  |
| USES             |                     | CATEGORIES               |  |
| Drapery          |                     | Wide Width, Sheer, Linen |  |
| COLORS           |                     | DESIGN TYPES             |  |
| Grey, White      |                     | Geometric, Abstract      |  |
| SCALE            |                     | RAILROADED               |  |
| Large            |                     | Railroaded               |  |

| WIDTH                 | VERTICAL REPEAT      | HORIZONTAL REPEAT   | CONTENT        |
|-----------------------|----------------------|---------------------|----------------|
| 118.00 in (299.72 cm) | 47.25 in (120.02 cm) | 33.80 in (85.85 cm) | 100% Linen     |
| BACKING               | PRODUCT NUMBER       | COUNTRY             | CLEANING CODES |
|                       | 1219601              | Turkey              | S              |
|                       | 1219601              | Turkey              | S              |

ADDITIONAL PRODUCT NOTES

Shown Railroaded, Exclusive Pattern

fabricut.com | (800) 999-8200

© Fabricut Inc., 2024