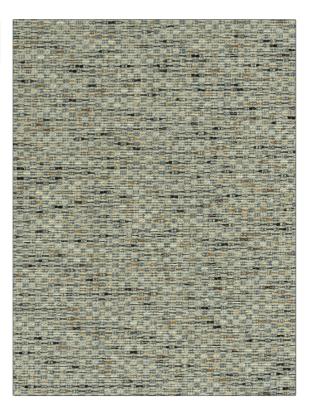

PATTERN Ouachita COLOR 03

BRAND

APPLICATION

S. Harris

Fabric

USES

CATEGORIES

Upholstery

Wovens, Solids / Small Scale Patterns, Chenille

COLORS

DESIGN TYPES

Blue, Brown

Texture Plain, Contemporary / Modern

RAILROADED

Not Railroaded

| WIDTH                | VERTICAL REPEAT         | HORIZONTAL REPEAT                                | CONTENT                                                                       |
|----------------------|-------------------------|--------------------------------------------------|-------------------------------------------------------------------------------|
| 55.00 in (139.70 cm) | 0.00 in (0.00 cm)       | 0.00 in (0.00 cm)                                | 47% Cotton, 17% Viscose,<br>13% Polyester, 12% Nylon,<br>7% Acrylic, 4% Linen |
| BACKING              | FIRE CODES              | DOUBLE RUBS                                      | PRODUCT NUMBER                                                                |
|                      | UFAC Class I / NFPA 260 | Exceeds 55,000 Double<br>Rubs (Wyzenbeek Method) | 1218803                                                                       |
| COUNTRY              | CLEANING CODES          |                                                  |                                                                               |
| taly                 | S                       |                                                  |                                                                               |