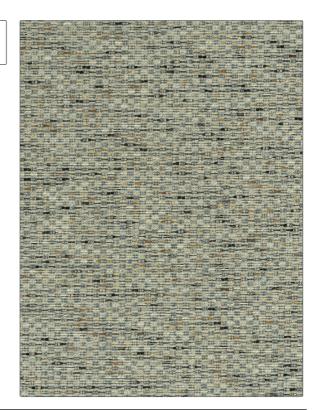

C

PATTERN Ouachita COLOR Lake

BRAND

APPLICATION

S. Harris

Fabric

USES

CATEGORIES

Upholstery

Wovens, Solids / Small Scale Patterns, Chenille

воок

COLORS

**Elements** 

Blue, Brown

DESIGN TYPES

RAILROADED

Texture Plain, Contemporary / Modern Not Railroaded

| WIDTH                | VERTICAL REPEAT         | HORIZONTAL REPEAT                                | CONTENT                                                                       |
|----------------------|-------------------------|--------------------------------------------------|-------------------------------------------------------------------------------|
| 55.00 in (139.70 cm) | 0.00 in (0.00 cm)       | 0.00 in (0.00 cm)                                | 47% Cotton, 17% Viscose,<br>13% Polyester, 12% Nylon,<br>7% Acrylic, 4% Linen |
| BACKING              | FIRE CODES              | DOUBLE RUBS                                      | PRODUCT NUMBER                                                                |
|                      | UFAC Class I / NFPA 260 | Exceeds 55,000 Double<br>Rubs (Wyzenbeek Method) | 1218703                                                                       |
| DATE BOOKED          | COUNTRY                 | CLEANING CODES                                   |                                                                               |
| 01/2020              | Italy                   | S                                                |                                                                               |