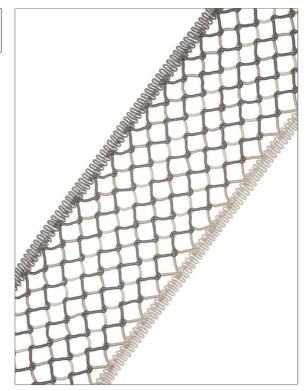

| PATTERN<br>COLOR | Window<br>Cement |                         |  |
|------------------|------------------|-------------------------|--|
| BRAND            |                  | APPLICATION             |  |
| S. Harris        |                  | Trimming                |  |
| USES             |                  | CATEGORIES              |  |
| Bedding, Window, |                  | Braids / Borders / Tape |  |

Accessories, Furniture

BOOK COLORS

Halo Grey, Taupe / Tan, White

Lattice, Contemporary, Modern

DESIGN TYPES

| WIDTH              | VERTICAL REPEAT   | HORIZONTAL REPEAT | CONTENT                                   |
|--------------------|-------------------|-------------------|-------------------------------------------|
| 5.25 in (13.34 cm) | 0.00 in (0.00 cm) | 0.00 in (0.00 cm) | 50% Viscose, 26% Cotton,<br>24% Polyester |
| PRODUCT NUMBER     | DATE BOOKED       | COUNTRY           | _                                         |
| 1086301            | 08/2019           | Germany           |                                           |

ADDITIONAL PRODUCT NOTES

Exclusive Pattern, Border / Braid / Tape, Width: 5.25 In