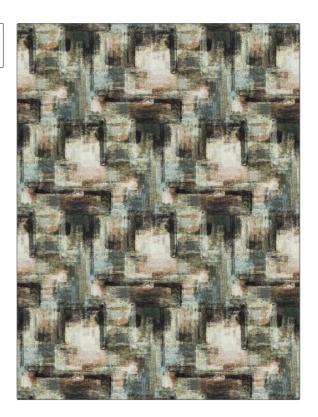

## **Fabric Product Details**

PATTERN Liberose
COLOR Sangria Rose

BRAND APPLICATION

S. Harris Fabric

USES CATEGORIES

Upholstery Velvet / Grospoint, Prints

BOOK COLORS

Halo Green, Aqua / Teal, Pink

Large

DESIGN TYPES SCALE

Geometric, Contemporary / Modern, Abstract

RAILROADED

Not Railroaded

| WIDTH                | VERTICAL REPEAT         | HORIZONTAL REPEAT                                | CONTENT                               |
|----------------------|-------------------------|--------------------------------------------------|---------------------------------------|
| 55.00 in (139.70 cm) | 16.30 in (41.40 cm)     | 13.50 in (34.29 cm)                              | 66% Cotton, 31% Viscose, 3% Polyester |
| BACKING              | FIRE CODES              | DOUBLE RUBS                                      | PRODUCT NUMBER                        |
|                      | UFAC Class I / NFPA 260 | Exceeds 90,000 Double<br>Rubs (Wyzenbeek Method) | 1084601                               |
| DATE BOOKED          | COUNTRY                 | CLEANING CODES                                   |                                       |
| 08/2019              | Italy                   | S                                                |                                       |