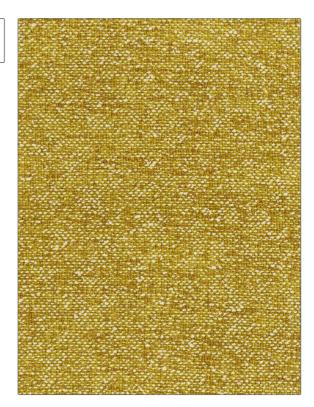

PATTERN **Adair Fleck** COLOR BRAND APPLICATION S. Harris Fabric USES CATEGORIES Upholstery Wovens, Solids / Small Scale Patterns, Chenille DESIGN TYPES COLORS Gold Texture Plain, Contemporary / Modern RAILROADED Not Railroaded