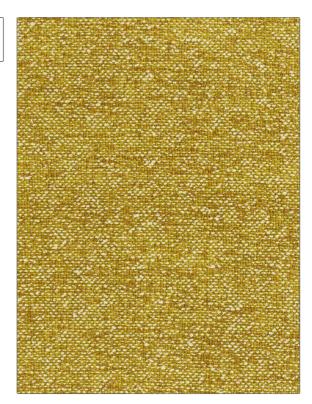

PATTERN **Adair Fleck Turmeric** COLOR BRAND APPLICATION S. Harris Fabric USES CATEGORIES Upholstery Wovens, Solids / Small Scale Patterns, Chenille COLORS воок **Elements** Gold DESIGN TYPES RAILROADED Texture Plain, Not Railroaded Contemporary / Modern