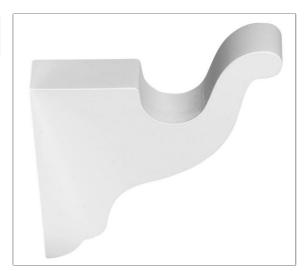

## FABRICUT<sup>®</sup>Hardware Product Details

| PATTERN BYB3537F<br>COLOR Burnished Silver 945 |                                  |
|------------------------------------------------|----------------------------------|
| BRAND                                          | APPLICATION                      |
| Byron & Byron                                  | Hardware                         |
| CATEGORY                                       | воок                             |
| Brackets                                       | Byron & Byron Romantic<br>Floral |
| COLORS                                         | STYLE                            |
| Silver / Nickel                                | Decorative Architrave            |
| MATERIALS                                      | DATE BOOKED                      |
| Wood                                           | 06/2020                          |
| BASE                                           | POLE DIAMETER                    |
| 1" (2.540 cm)                                  | Compatible With 1 3/8<br>Poles   |
| DIAMETER                                       | LENGTH                           |
| 1 3/8" (3.492 cm)                              | 6.00 in (15.24 cm)               |
| HEIGHT                                         | PROJECTION                       |
| 5.75 in (14.60 cm)                             | 3 3/8" (8.572 cm)                |
| PRODUCT NUMBER                                 | COUNTRY                          |
| 0996806                                        | United Kingdom                   |