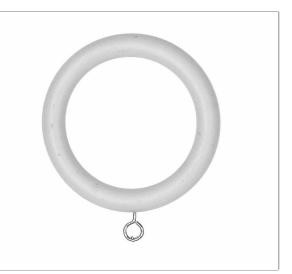

## FABRICUT<sup>®</sup>Hardware Product Details

| PATTERN BYR4600F<br>COLOR Dove Grey 940 |                        |
|-----------------------------------------|------------------------|
| BRAND                                   | APPLICATION            |
| Byron & Byron                           | Hardware               |
| CATEGORY                                | воок                   |
| Rings / Carriers /<br>Components        | Byron & Byron Barnwood |
| COLORS                                  | STYLE                  |
| Grey                                    | Plain                  |
| MATERIALS                               | DATE BOOKED            |
| Wood                                    | 06/2020                |
| POLE DIAMETER                           | DIAMETER               |
| Compatible With 1 3/4<br>Poles          | 1 3/4" (4.445 cm)      |
| OUTER DIAMETER                          | DROP                   |
| 3" (7.620 cm)                           | 3.00 in (7.62 cm)      |
| PRODUCT NUMBER                          | COUNTRY                |
| 0989105                                 | United Kingdom         |