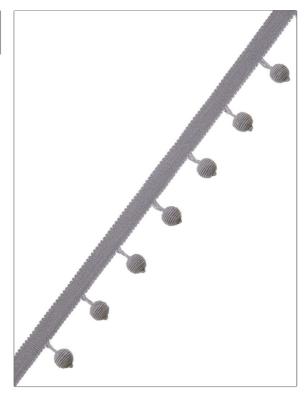

## FABRICUT Trimming Product Details

PATTERN **Beadier** COLOR 14 BRAND APPLICATION **Fabricut** Trimming USES CATEGORIES Bedding, Window, Tassel / Onion / Ball Fringe Accessories COLORS DESIGN TYPES Lavender / Purple Solid, Contemporary, Plain,

ADDITIONAL PRODUCT NOTES

Exclusive Pattern, Tassel Fringe, Header Width: 0.50 In, Total Length: 1.50 In