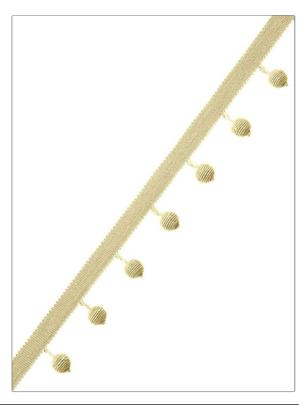

## FABRICUT Trimming Product Details

PATTERN **Beadier** COLOR 80 BRAND APPLICATION **Fabricut** Trimming USES CATEGORIES Bedding, Window, Tassel / Onion / Ball Fringe Accessories COLORS DESIGN TYPES Linen Solid, Contemporary, Plain, Modern

ADDITIONAL PRODUCT NOTES

Exclusive Pattern, Tassel Fringe, Header Width: 0.50 In, Total Length: 1.50 In