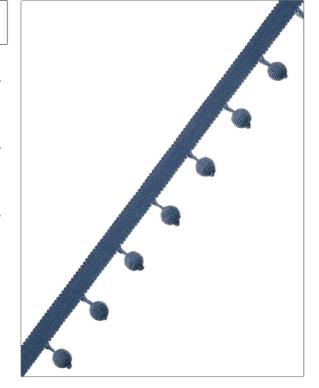

## FABRICUT Trimming Product Details

PATTERN Beadier COLOR Lapis

BRAND

APPLICATION

**Fabricut** 

Trimming

USES

CATEGORIES

Bedding, Window, Accessories

Tassel / Onion / Ball Fringe

воок

COLORS

Color Source Trimmings Ring Set Lig

DESIGN TYPES

Solid, Contemporary, Plain, Modern Light Blue

| VERTICAL REPEAT   | HORIZONTAL REPEAT | CONTENT              | PRODUCT NUMBER |
|-------------------|-------------------|----------------------|----------------|
| 0.00 in (0.00 cm) | 0.00 in (0.00 cm) | 63% Linen, 37% Rayon | 9862045        |
| DATE BOOKED       | COUNTRY           |                      |                |
| 02/2019           | China             |                      |                |

ADDITIONAL PRODUCT NOTES

Exclusive Pattern, Tassel Fringe, Header Width: 0.50 In, Total Length: 1.50 In